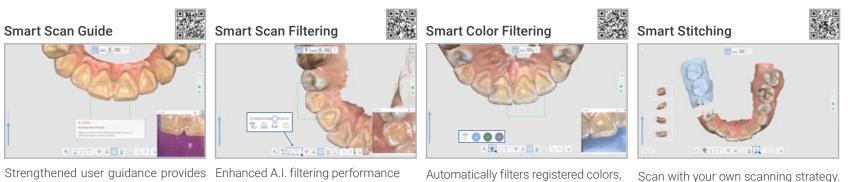

# Wireless Scanning, Easier Than Ever

# Experience amazing digital dentistry with **Medit Scan for Clinics**. Our cutting-edge software technology makes scanning more convenient for you.

### For scanning assistance

help for abnormalities detected during eases the scanning process by scanning.

filtering out soft tissue such as lips, cheeks, and tongue.

such as the color of medical gloves, during scanning.

Fragmented scan data are aligned with automatically detected common area.

#### For more precise and accurate scan data

#### Smart Shade Guide

Automatically distinguishes and suggests the best matching shade from scan data.

A.I. Scan Body Matching - -----4 5 C (20) A + 5

Secures accurate scan body data in Secures accurate margin data in difficult-to-scan areas, such as the difficult-to-scan situations. posterior region.

A.I. Abutment Matching - H 10 C C

HD Mode

HD HD Off On O

Get a sharper scan image in the margin area with the upgraded HD Mode.