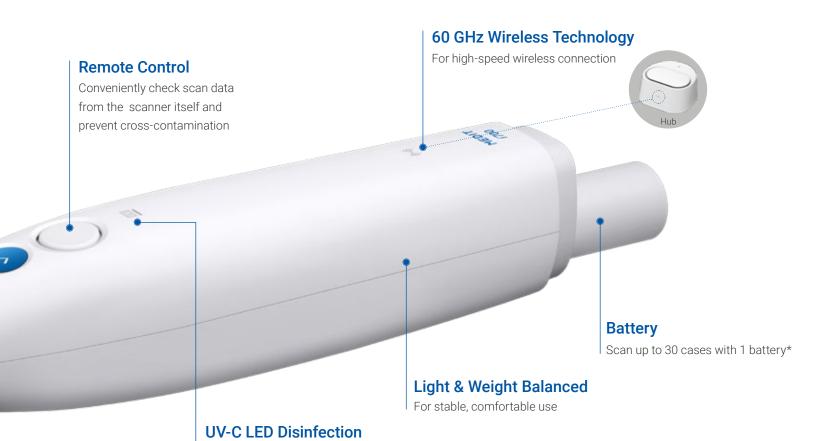

#### **Auto Calibration**

Automatic tool makes calibration a breeze

Auto Calibration Tool (Sold separately) When the scanner's cable disappears, so do restrictions to scan movements. Strengthened impact resistance minimizes damage from accidental drops. Weight balanced design of the *i*700 wireless provides a stable, comfortable scanning experience.

# 1 hour of continuous scanning, up to 8 hours in standby mode

All-Day-Scan-with-Single-Battery. Scan all day without worrying about charging.