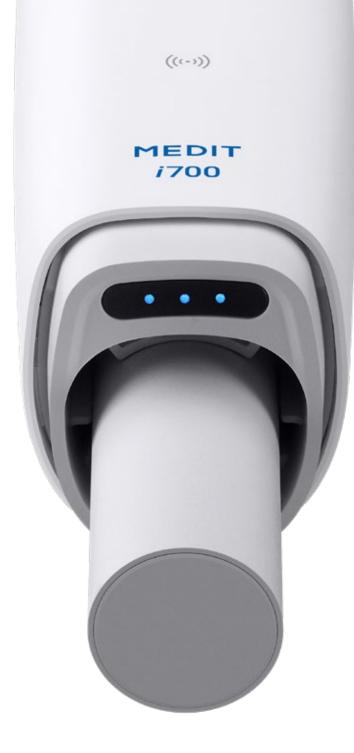

#### **Reversible Tip**

Small Tip (Sold separately)

For easy application to the posterior region for patients with small oral cavity No need to twist your wrist for maxillary scans

#### Wider Scan Area

Enlarged scanning window captures large areas at once while maintaining the small size of the scanner head

Lower risk of contamination inside

the handpiece

#### **Auto Calibration**

Automatic tool makes calibration a breeze

Auto Calibration Tool (Sold separately) When the scanner's cable disappears, so do restrictions to scan movements. Strengthened impact resistance minimizes damage from accidental drops. Weight balanced design of the *i*700 wireless provides a stable, comfortable scanning experience.