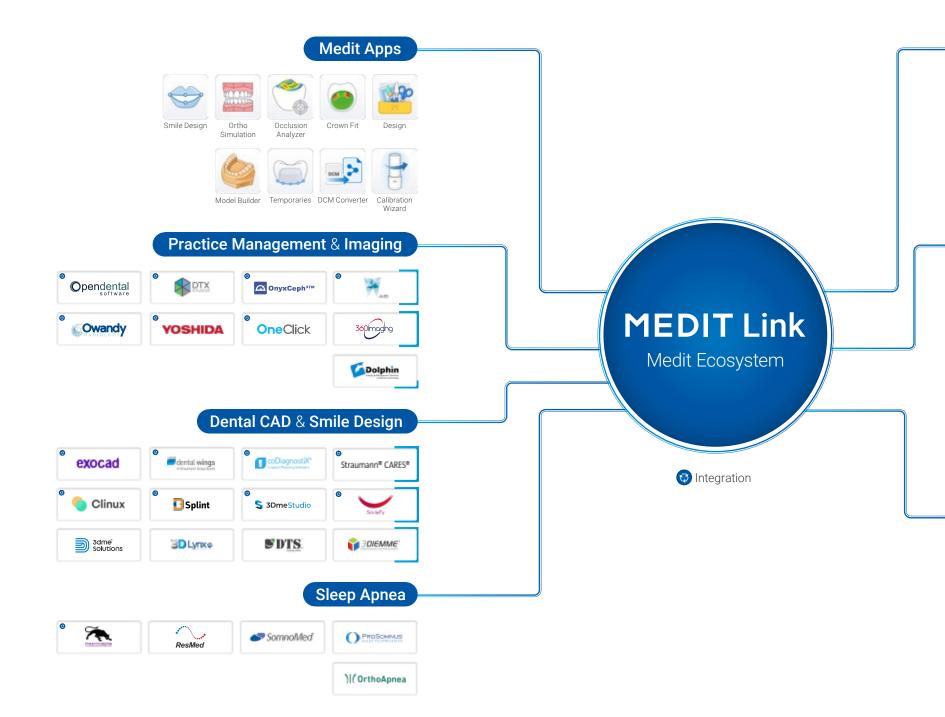

# Medit Link

Begin your clinic's data management with Medit Link.

You can create and manage scan data matched with patient information in the electronic chart program and link them with treatment solutions of various workflows. The various apps of the Medit Link App Box help provide higher standard consultation that is easier to understand for patients.

#### Medit Apps

Medit Apps quickly introduce digital workflows using scan data and help you to utilize them in a diverse range of cases. You can analyze data, create restorations and models, and communicate with your patients in the simplest way. With Medit Apps, a lot more can be done on the chairside like designing sprints, temporaries, bridges, and so on! By the way, you don't need to have a Medit scanner or pay a huge annual fee to join the Medit Ecosystem. Feel literally free to enjoy digital dentistry with Medit Apps.

| formlabs 😽                | ●<br>ASIGA      | SprintRay                  | envisiontec       | ehit∪box <sup>®</sup> | PYRAMIS                      | ACKURETTA                   | <sup>°</sup> Veltz            | <sup>®</sup> ZENITH  |
|---------------------------|-----------------|----------------------------|-------------------|-----------------------|------------------------------|-----------------------------|-------------------------------|----------------------|
| Next Dent                 | HEYGEARS        |                            | ELEGCO            | DEKEMA                | 🤗 phrozen                    | Photocentric                | MICROLAY                      | WZP                  |
| <b>Denta</b> Fab          | Sindoh 꾿        | DIO PROBO                  | yndetech          | SHERA<br>INTEXTOR     | carima 🜍                     | MOGASSAM                    |                               |                      |
| Cloor Alia                | noro            |                            |                   |                       |                              |                             |                               |                      |
| Clear Alig                | ers reveal      | ❷<br>➤ angelalign时代天使      | ©<br>() Smartee   |                       | SPARK'                       | Trio                        | Science.<br>Applied to Life." | 🛙 DynaFle            |
|                           |                 | SMILE<br>STYLER            | ACTIVE            | AirSmile"             | alineadent                   | allRight                    |                               |                      |
| digitate ortho monufactur | n Faran a Marin | ClearSmie                  | c <u>learline</u> | S carS-der            | crystalign                   | DENTIline'                  | @exceed                       |                      |
| EXAKTUS                   | KLINE           | LINEO                      | 🄊 nutislab        | orthoclear            | ODL                          |                             | PROLIGNER                     | € Profaligne         |
| ۹                         | smi)ers         | zenyum                     |                   |                       |                              |                             |                               |                      |
| Others                    |                 |                            |                   |                       |                              |                             |                               |                      |
| DDX                       | • easyrx        | evident<br>Denor to Decign | MAGIC TOUCH       | морлаш 22             | smile in a box.com           | ARUTMENT                    | /vrchimedes                   | <b>O</b> ALIENMILLIN |
| BlueSkyPlan.com           | dicomLB®        | Downer.                    |                   | DENTINOR              | GalderMa<br>Digital Davilsay | <b>INFACT</b><br>COMSHIELDS | C SmileWarp                   | Syntonia             |
|                           |                 |                            |                   |                       |                              |                             |                               |                      |