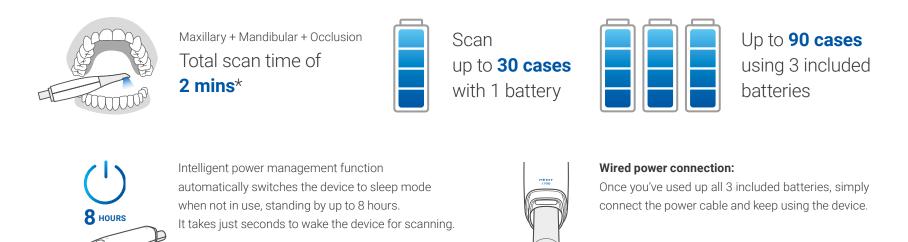

# All-day Battery Life

# 1 hour of continuous scanning, up to 8 hours in standby mode

All-Day-Scan-with-Single-Battery. Scan all day without worrying about charging.