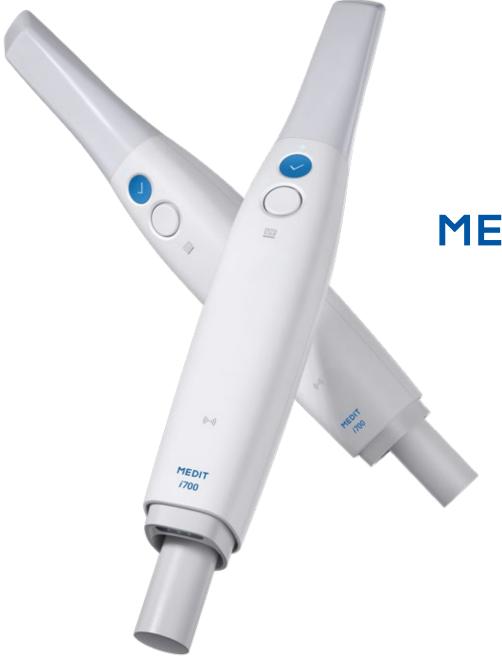

# MEDIT *i* 700 wireless

# Beyond i700's Proven Tech

Still the same **super fast**, **light**, and **accurate** *i***700**. But now **wireless**.

#### **No More Wires**

Free from wires, scanning is comfortable at any angle. Scan proximal areas effortlessly without constraints in movement.

#### **Supercharged Yet Light**

Outstanding weight balance even with a battery attached for added comfort.