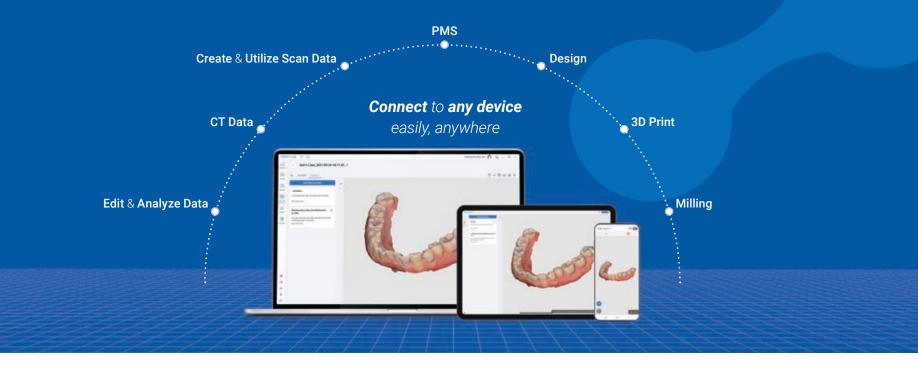

# Medit Link

Begin your clinic's data management with Medit Link.

You can create and manage scan data matched with patient information in the electronic chart program and link them with treatment solutions of various workflows. The various apps of the Medit Link App Box help provide higher standard consultation that is easier to understand for patients.

Medit Link's cloud storage encrypts and stores data for reliable protection against virus and ransomware attacks. It also enables data sharing and real-time communication between dentists, patients, and lab technicians anytime, anywhere on a PC, a tablet, or any mobile device with an internet connection.

# Digital Dentistry with Medit Link & Medit Apps

Digitize Your Treatment with Medit Link

# **Use Your Scan Data for Much More**

Scan data created with the Medit i700 wireless can be linked to the workflow of various solution providers via Medit Link. The data can also be used with any software that can open standard 3D formats such as STL, PLY, and OBJ. And the wide utilization of our open system is expanding as we speak.