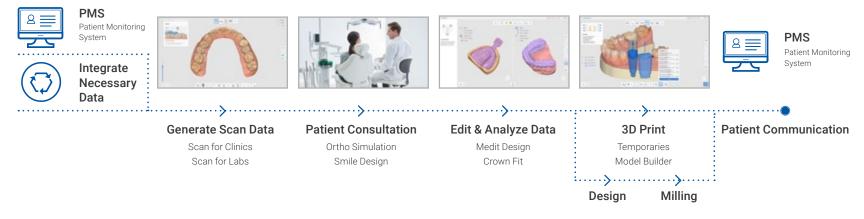

# Medit Link

Begin your clinic's data management with Medit Link.

You can create and manage scan data matched with patient information in the electronic chart program and link them with treatment solutions of various workflows. The various apps of the Medit Link App Box help provide higher standard consultation that is easier to understand for patients.

Medit Link's cloud storage encrypts and stores data for reliable protection against virus and ransomware attacks. It also enables data sharing and real-time communication between dentists, patients, and lab technicians anytime, anywhere on a PC, a tablet, or any mobile device with an internet connection.

# Digital Dentistry with Medit Link & Medit Apps

Digitize Your Treatment with Medit Link

# **Use Your Scan Data for Much More**

Scan data created with the Medit i700 wireless can be linked to the workflow of various solution providers via Medit Link. The data can also be used with any software that can open standard 3D formats such as STL, PLY, and OBJ. And the wide utilization of our open system is expanding as we speak.

#### What you can do in Medit Link :

Clear aligners | Crown and bridges | Implant-supported restorations | Full and partial dentures | Orthodontics | Implant surgical guides | Sleep apnea devices | Dental models | 3D printing...

#### Medit Apps

Medit Apps quickly introduce digital workflows using scan data and help you to utilize them in a diverse range of cases. You can analyze data, create restorations and models, and communicate with your patients in the simplest way. With Medit Apps, a lot more can be done on the chairside like designing sprints, temporaries, bridges, and so on! By the way, you don't need to have a Medit scanner or pay a huge annual fee to join the Medit Ecosystem. Feel literally free to enjoy digital dentistry with Medit Apps.