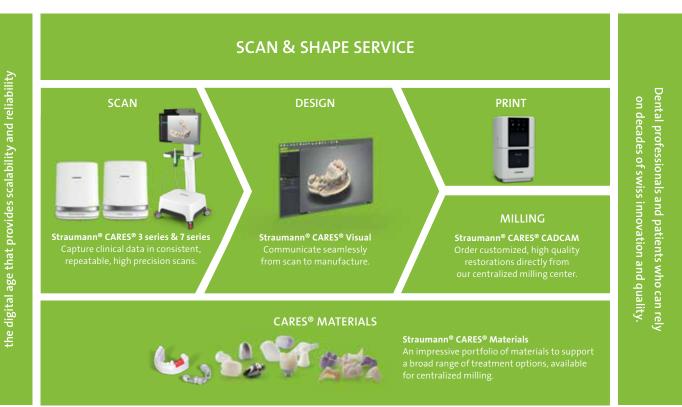

### Straumann® CARES® Scan & Shape. The Design service for scalability at your fingertips.

CARES® Scan & Shape is the Straumann® service that will provide the digital infrastructure to support your practice on this digital journey and beyond.

The Straumann® CARES® Scan & Shape service provides you with the ability to deliver perfect-fit components without having to invest in new technology. Straumann® CARES® Scan & Shape provides all the benefits of CADCAM technology with zero investment in equipment and related training.

Benefit immediately from our digital design, highspeed cutting and milling services. This lets you focus on growing your business and expanding your customer base while we provide an efficient solution to meet your needs.

Straumann® CARES® Scan & Shape gives you access to a wide range of material combinations and a comprehensive product offering. Our new online platform provides immediate access to CARES® customized abutments, CARES® Screw-retained Bars and Bridges (SRBB), X-Stream™ solutions, tooth-borne indications and 3D Printed Models.