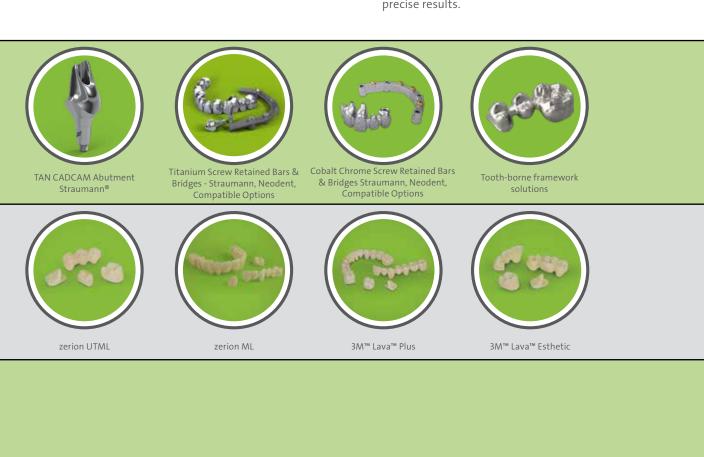

CARES compatible SRBB supplements Straumann's portfolio offering of screw-retained bars and bridges with complex restorations requiring a high degree of individualization. Additionally, together with the Neodent® and Medentika® range, Straumann delivers a unique combination of flexible compatible solutions for all major implant systems such as Nobel Biocare®, BIOMET 3i®, DENTSPLY® Implants, Zimmer® Dental and BioHorizons®1.

### **MULTI-PLATFORM SOLUTION**

- Provides a streamlined ordering experience and an efficient digital workflow
- Benefit from the full range of Straumann® CARES® Scan & Shape services for all major implant platforms via Medentika®1
- CARES compatible screw retained bars and bridges

### CONTROLLED, RELIABLE AND PREDICTABLE

- All applications available, from single tooth to 16-unit bridge
- Tooth-borne and implant-borne solutions
- All materials available: from cobalt-chromium, titanium and zirconium dioxide to monolithic materials, such as 3M™ ESPE™ Lava™ Ultimate Restorative and IPS e.max® CAD lithium disilicate