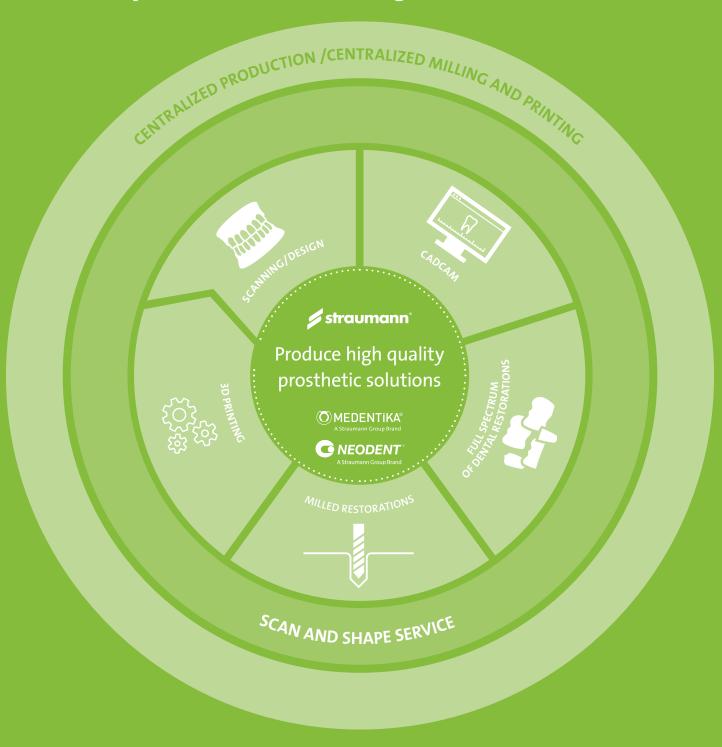

We have the workflow solution for your labs' needs:

- · Centralized Production: Straumann's centralized milling facility operates as an extension of your laboratory with advanced machinery and validated workflows you'd expect from a global leader in dentistry.
- · Customer specific workflow integration and software connectivity: Connect your existing Dental Wings, 3M Lava™, Exocad, or 3Shape software and mill authentic Straumann® customized prosthetics without investing in additional hardware.
- · Outsourced services and Production solutions: We will do our very best to exceed your expectations - Our premium design service via Scan & Shape provides a scalabel end to end solution from the production of patient specific CADCAM restorations to 3D printed models and customizable solution packages.
- · Materials: Straumann's portfolio of class-leading materials for all applications provides a endless possible combination of patient specific restorations.

# Choose the easy way. Make use of our design service.

Scan & Shape is a key component of Straumann® CARES® Digital Solutions. It is tailored to serve customers who need to outsource the design and manufacturing of customized restorations.

# Straumann® CARES® Solutions your 360° outsourcing workflow.

Straumann® CARES® CADCAM offers a unique portfolio of materials designed to provide you with a broad range of treatment options.