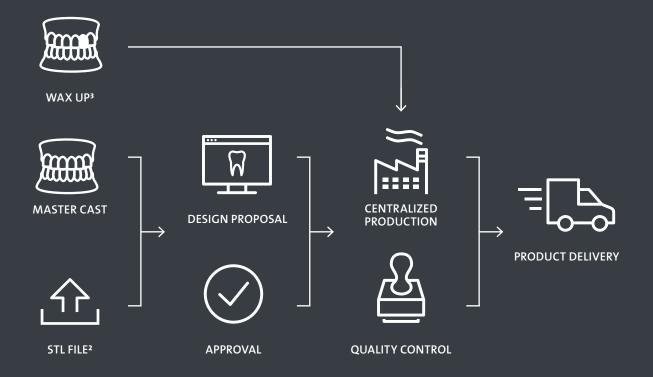

### THE ORDERING PROCESS

- The Straumann® CARES® Scan & Shape online ordering platform provides a single source for all your customized prosthetics
- Send digital files using our open STL file<sup>2</sup> upload service
- For traditional workflows send us your master cast and/or wax-up³

### THE STRAUMANN® CARES® SCAN & SHAPE ONLINE PLATFORM¹

Send your files digitally or traditionally.

Contact your local Straumann representative now or visit