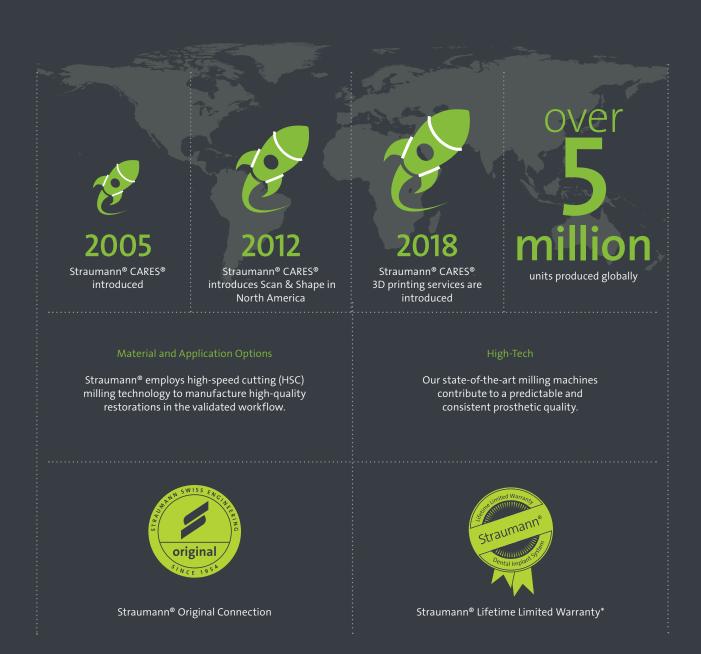

# Decades of Swiss-precision manufacturing

### to accurately mill your restorations.

Straumann® Centralized Milling Centers utilize high-speed cutting (HSC) milling technology to manufacture high-quality restorations in a validated workflow. Our state-of-the-art milling machines combine a mixture of size, speed and agility to deliver predictable and consistent prosthetic quality.