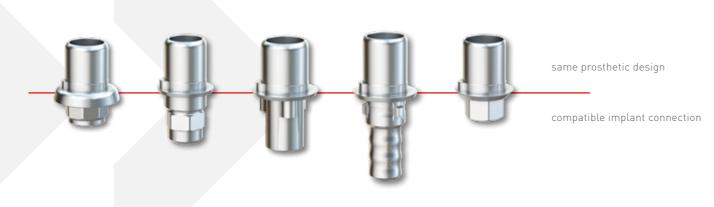

## >> Innovative compatibility with simplicity <<

#### One for all

Medentika is passionate about helping to make your workflow more streamlined.

We offer the standardized prosthetic workflow for different implant platforms to help you finalize the restoration faster. You can meet the demands of your customers efficiently.

## >> Wide prosthetic product range <<

Our innovative products are created with a passion for precision, exciting design and manufacture. Standards are the very best in German engineering.

#### **Multi Platform Systems**

Precision, innovation and compatibility for all major implant systems

| Altatec®              | Camlog®                                             | Dentsply <sup>®</sup> Implants | ASTRA TECH OsseoSpeed <sup>®</sup> EV            |
|-----------------------|-----------------------------------------------------|--------------------------------|--------------------------------------------------|
| BEGO Implant Systems® | Conelog®<br>Semados® S-Line<br>Semados® RS/RSX-Line |                                | ASTRA TECH OsseoSpeed® TX<br>XiVE® S<br>ANKYLOS® |
|                       | Semados® RI-Line                                    | Medentis Medical®              | ICX®                                             |
| BioHorizons®          | Tapered Internal                                    | MIS®                           | SEVEN <sup>®</sup> Internal Hex                  |
|                       | Tapered Internal Plus                               | Nobel Biocare®                 | NobelReplace <sup>®</sup> Tapered                |
|                       | Tapered Tissue Level                                |                                | NobelActive®                                     |
| BIOMET 3i®            | Certain®                                            |                                | NobelReplace <sup>®</sup> Conical                |
|                       | External Hex                                        |                                | Brånemark®                                       |
| Bredent Medical®      | SKY®                                                | Straumann®                     | Tissue Level®                                    |
|                       |                                                     | Zimmer Dental®                 | Tapered Screw-Vent®                              |