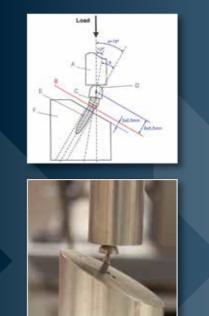

#### MECHANICAL PERMANENT LOAD TEST<sup>2</sup> AT 5 MILLION LOAD CYCLES WITH 250 NEWTONS