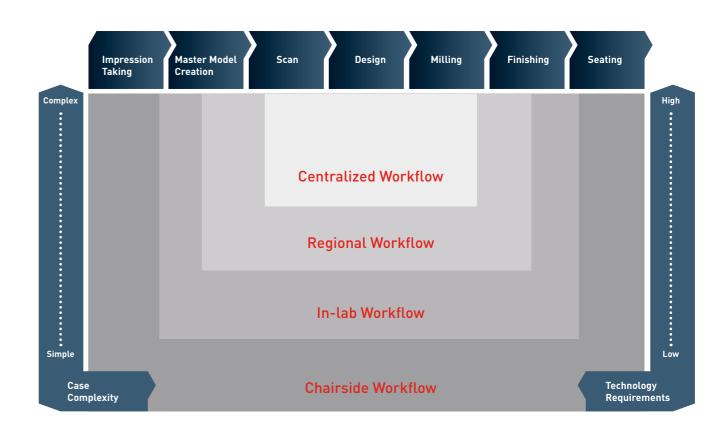

#### The pictures speak for themselves.

less micro gap and deeper engagement/ insertion into implant to enhance implant/ abutment stability and reduce micro movement

Section cut of Medentika T-Series abutment

#### FINITE ELEMENT ANALYSIS<sup>1</sup> ACCORDING TO DIN EN ISO 14801

#### MECHANICAL PERMANENT LOAD TEST<sup>2</sup> AT 5 MILLION LOAD CYCLES WITH 250 NEWTONS