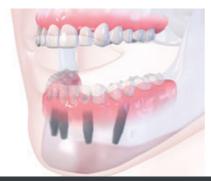

### Straumann® Pro Arch Fixed

You look in the mirror and realize you have an unbelievable smile, a smile you've longed for, for so long, and you not only have beautiful smile but a functional smile. Richard, United States

**COST EFFECTIVE** 

**QUALITY OF LIFE** 

With this treatment option, natural looking teeth can be permanently fixed to dental implants with tiny screws. Your dentist will only remove them periodically for cleaning and maintenance. In most cases, your dentist can place your new prosthesis on the day of the surgery, or shortly thereafter.\*