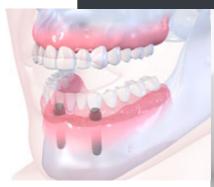

### Straumann® Pro Arch Fixed

You look in the mirror and realize you have an unbelievable smile, a smile you've longed for, for so long, and you not only have beautiful smile but a functional smile. Richard, United States

**COST EFFECTIVE** 

**QUALITY OF LIFE** 

With this treatment option, natural looking teeth can be permanently fixed to dental implants with tiny screws. Your dentist will only remove them periodically for cleaning and maintenance. In most cases, your dentist can place your new prosthesis on the day of the surgery, or shortly thereafter.\*