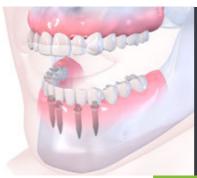

### Straumann® Novaloc® Retentive System

Depending on your jaw bone conditions, your doctor may choose to place two or more regular implants combined with the Novaloc® Retentive System. This click-fix system product family has been built using modern materials designed for maintenance and higher longevity.

Straumann® Novaloc Retentive System with regular implants