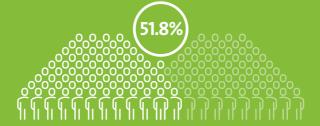

More than half the people wearing conventional dentures are dissatisfied with their false teeth.

Dissatisfied Satisfied