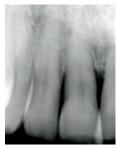

# 3 YEAR RESULTS AFTER FLAPLESS PERIODONTAL REGENERATION WITH EMDOGAIN® FL

Left frontal incisor before treatment

PPD ≥ 9mm

3 years after treatment with Straumann® Emdogain® FL

PPD = 1 - 2 mm

Pictures with courtesy of Dr. Orest G Komarnyckyj DDS, Phoenix AZ, USA