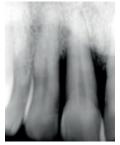

# 3 YEAR RESULTS AFTER FLAPLESS PERIODONTAL REGENERATION WITH EMDOGAIN® FL

Left frontal incisor before treatment

PPD ≥ 9mm

3 years after treatment with Straumann® Emdogain® FL

PPD = 1 - 2 mm

Pictures with courtesy of Dr. Orest G Komarnyckyj DDS, Phoenix AZ, USA