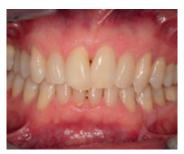

# 3 YEAR RESULTS AFTER FLAPLESS PERIODONTAL REGENERATION WITH EMDOGAIN® FL

Left frontal incisor before treatment

PPD ≥ 9mm

3 years after treatment with Straumann® Emdogain® FL

PPD = 1 - 2 mm

Pictures with courtesy of Dr. Orest G Komarnyckyj DDS, Phoenix AZ, USA