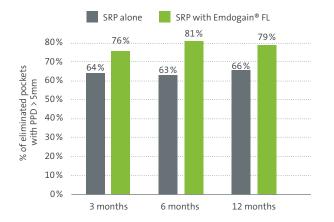

**MORE EFFECTIVE** Eliminate more pockets.

MORE EFFICIENT Achieve results comparable to periodontal flap surgery.

INCREASE PATIENT COMFORT Render your procedures milder and more tolerable. Adding Emdogain<sup>®</sup> FL to a flapless periodontal procedure<sup>\*</sup> can help you to eliminate more pockets, have more efficient procedures and improve the quality of life for your patients.

- Eliminate more pockets and render your procedures more effective
   Significantly improved clinical results!
- Significantly improved clinical results<sup>1</sup>

- Render your procedures more efficient with clinical results comparable to periodontal surgery
- Similar clinical results as when Emdogain<sup>®</sup> is applied with a flap surgery after 12 and 24 months<sup>2</sup>