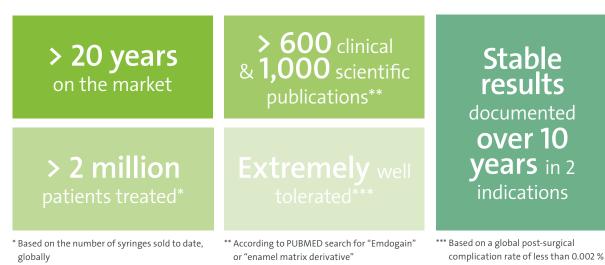

. When applied to cleaned tooth root surfaces the unique protein composition in Straumann Emdogain<sup>®</sup> FL is able to induce the regeneration of all periodontal tissues: gingiva, cementum, periodontal ligament and alveolar bone.

#### STRAUMANN<sup>®</sup> EMDOGAIN<sup>®</sup> FL – BASED ON A STRONG FOUNDATION

Straumann<sup>®</sup> Emdogain<sup>®</sup> is the gold standard for the safe and predictable regeneration of periodontal tissues lost as part of periodontitis or trauma. Based on the foundation of long-term clinical experience, the unique regenerative properties of the product have now been used to develop Emdogain<sup>®</sup> FL to regenerate and help save teeth as part of flapless periodontal procedures.

### STRAUMANN<sup>®</sup> EMDOGAIN<sup>®</sup> IN FACTS AND FIGURES



### AVAILABLE IN THE FOLLOWING SIZES

Straumann<sup>®</sup> Emdogain<sup>®</sup> FL is available in two product sizes for the flapless regenerative periodontal treatment of single or multiple pockets.

| Article number | Product name         | Contents                                                                      |
|----------------|----------------------|-------------------------------------------------------------------------------|
| 075.130        | Emdogain® FL 0.15 ml | 1× Emdogain® FL 0.15 ml<br>1× PrefGel® 0.6 ml<br>2× cannulas for flapless use |
| 075.131        | Emdogain® FL 0.3 ml  | 1× Emdogain® FL 0.3 ml<br>1× PrefGel® 0.6 ml<br>2× cannulas for flapless use  |



Contact your local Straumann representative now or visit **www.straumann.com**.

# Straumann<sup>®</sup>