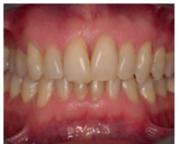

# 3 YEAR RESULTS AFTER FLAPLESS PERIODONTAL REGENERATION WITH EMDOGAIN® FL

Left frontal incisor before treatment

PPD ≥ 9mm

3 years after treatment with Straumann® Emdogain® FL

PPD = 1 - 2 mm

Pictures with courtesy of Dr. Orest G Komarnyckyj DDS, Phoenix AZ, USA