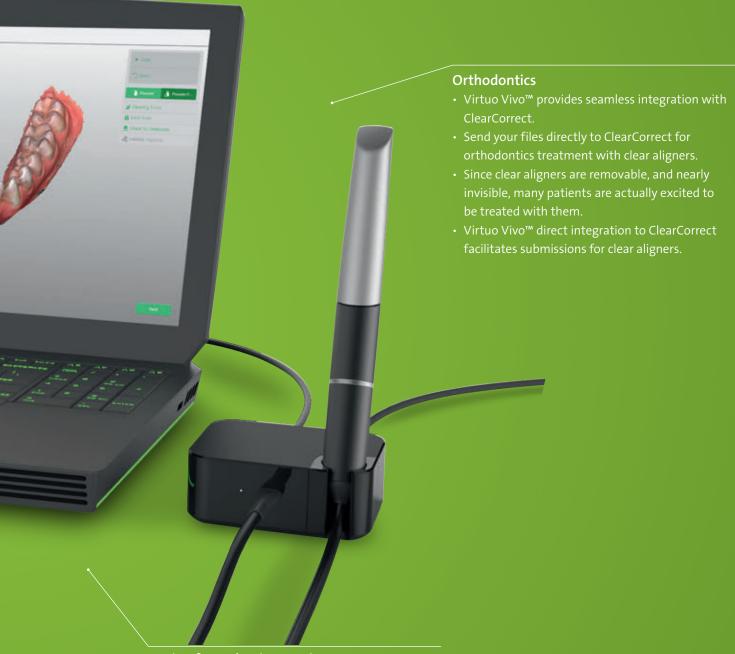

#### coDiagnostiX®

- More than implant planning software: a practice differentiator.
- coDiagnostiX™ offers a new groundbreaking guided surgery workflow which integrates both drill guide, prosthesis design and fabrication. Directly send the intraoral impressions from Virtuo Vivo™ to coDiagnostiX™ allows the planning and design of surgical guides in a perfect seamless way.