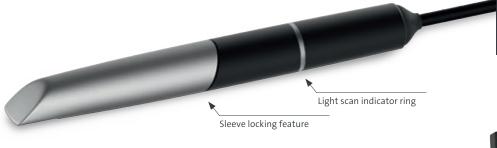

#### **EASE OF HANDLING**

Virtuo Vivo™ is designed to to offer light and small handpiece. It is ergonomically designed to provide a pen-grip hold and comfort to the user. Additionally, the Virtuo Vivo™ comes with removable sleeves that eliminate patient turnaround time. The sleeves can withstand sterilization in an autoclave for up to 250 cycles.

#### **REAL-TIME DIGITAL RESULTS**

A luminescent ring on the handpiece and audible signals allow the user to have confirmation that the data is being acquired. Data quality can be validated in real-time as the software creates the 3D model. The data can then be sent immediately to an external service provider.