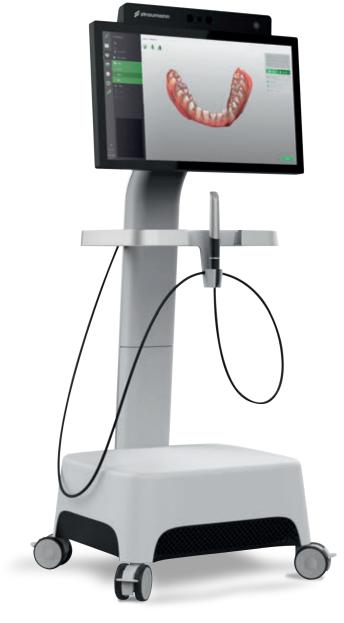

#### **GESTURE & VOICE CONTROL**

Wave goodbye to traditional touchscreen monitors. Motion control technology allows touch-free manipulation of the screen imagery while wearing gloves.

The scanner is also equipped with a voice and a gesture control module. Using voice or gesture control instead of the touchscreen prevents cross-contamination by allowing to perform all scans without moving your hands away from the patient or the handpiece. Additionally you can use the air-mouse feature that enables movement of scan on the screen based on the tilt of the handpiece.