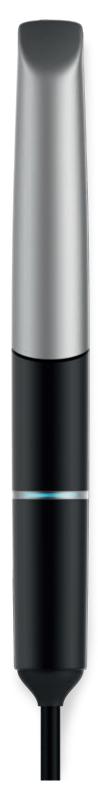

#### **EASE OF HANDLING**

Virtuo Vivo™ is designed to to offer light and small handpiece. It is ergonomically designed to provide a pen-grip hold and comfort to the user. Additionally, the Virtuo Vivo™ comes with removable sleeves that eliminate patient turnaround time. The sleeves can withstand sterilization in an autoclave for up to 250 cycles.

#### UNSURPASSED SCANNING ACCESS

Multiscan Imaging™ captures data from many angles simultaneously. This 3D scanning technology, packs the power of two miniaturized 3D scanners into small hand-held intraoral scanner. Virtuo Vivo™ provides real life color scanning which allows for a better communication between the dentist and the patient and easier margin line marking.

#### **GESTURE & VOICE CONTROL**

Wave goodbye to traditional touchscreen monitors. Motion control technology allows touch-free manipulation of the screen imagery while wearing gloves.

The scanner is also equipped with a voice and a gesture control module. Using voice or gesture control instead of the touchscreen prevents cross-contamination by allowing to perform all scans without moving your hands away from the patient or the handpiece. Additionally you can use the air-mouse feature that enables movement of scan on the screen based on the tilt of the handpiece.

#### **REAL-TIME DIGITAL RESULTS**

A luminescent ring on the handpiece and audible signals allow the user to have confirmation that the data is being acquired. Data quality can be validated in real-time as the software creates the 3D model. The data can then be sent immediately to an external service provider.