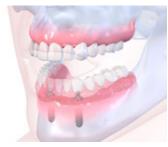

REMOVABLE

**Retentive Anchor** 

Bar with pre-fabricated parts

Telescopic construction

Time-proven solution based on easy to handle ball-andsocket principle Hybrid denture system available in 2 versions: straight and angled abutments to overcome high implant angulations