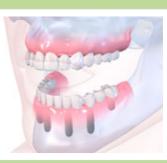

REMOVABLE

**Retentive Anchor** 

Bar with pre-fabricated parts

Telescopic construction

Time-proven solution based on easy to handle ball-andsocket principle Hybrid denture system available in 2 versions: straight and angled abutments to overcome high implant angulations

Allows bar constructions with the help of pre-fabricated bar copings and bar elements

Customizable, removable solution that feels as stable as a fixed restoration and is particularly easy to clean

STRAIGHTFORWARD