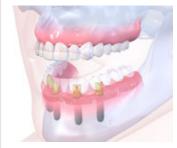

## For every edentulous patient Straumann offers a solution

Treating edentulous patients often remains a challenge when you look at the expectations and clinical limitations involved. Your best option here is a partner who will help you find the right solution.

REMOVABLE

**Retentive Anchor** 

Bar with pre-fabricated parts

Telescopic construction

Time-proven solution based on easy to handle ball-andsocket principle Hybrid denture system available in 2 versions: straight and angled abutments to overcome high implant angulations