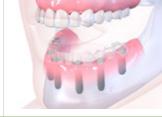

Straumann<sup>®</sup> Pro Arch BL

Straumann<sup>®</sup> Pro Arch TL

Fixe

Fixed Bridge

Allows for immediate temporary restorations: Combination of Straumann® BLT Implant for enhanced primary stability with Screw-retained Abutment portfolio to overcome implant angulations

Full-arch restoration with the shortest screw-type implant on the market: SPS 4 mm

Fixed on the implants with screws and can be removed for professional cleaning in the dental office

ADVANCED