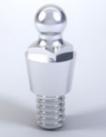

REMOVABLE

**Retentive Anchor** 

Bar with pre-fabricated parts

Telescopic construction

Time-proven solution based on easy to handle ball-andsocket principle Hybrid denture system available in 2 versions: straight and angled abutments to overcome high implant angulations