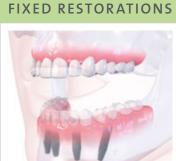

Straumann<sup>®</sup> Pro Arch BL

Straumann<sup>®</sup> Pro Arch TL

Fixe

Fixed Bridge

Allows for immediate temporary restorations: Combination of Straumann® BLT Implant for enhanced primary stability with Screw-retained Abutment portfolio to overcome implant angulations

Full-arch restoration with the shortest screw-type implant on the market: SPS 4 mm

Fixed on the implants with screws and can be removed for professional cleaning in the dental office

ADVANCED