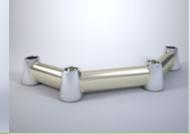

REMOVABLE

**Retentive Anchor** 

Bar with pre-fabricated parts

Telescopic construction

Time-proven solution based on easy to handle ball-andsocket principle Hybrid denture system available in 2 versions: straight and angled abutments to overcome high implant angulations

Allows bar constructions with the help of pre-fabricated bar copings and bar elements

Customizable, removable solution that feels as stable as a fixed restoration and is particularly easy to clean

STRAIGHTFORWARD