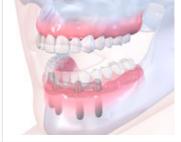

REMOVABLE

**Retentive Anchor** 

Bar with pre-fabricated parts

Telescopic construction

Time-proven solution based on easy to handle ball-andsocket principle Hybrid denture system available in 2 versions: straight and angled abutments to overcome high implant angulations

Allows bar constructions with the help of pre-fabricated bar copings and bar elements

Customizable, removable solution that feels as stable as a fixed restoration and is particularly easy to clean

STRAIGHTFORWARD