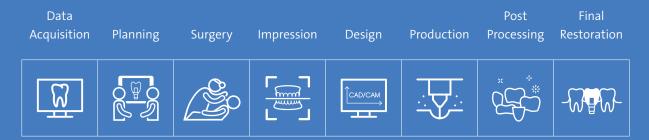

# **DIGITAL WORKFLOW**

We are never satisfied with conventional solutions. Our technological advancements are fundamentally changing the world of dentistry. Straumann<sup>®</sup> offers a broad range of products and solutions for both conventional treatment and digital workflows including guided surgery, intraoral scanning and CAD/CAM restorations. Key technologies developed by Straumann<sup>®</sup> include the renowned healing power of the SLActive<sup>®</sup> surface and Roxolid<sup>®</sup> the strongest material to maximize primary and secondary stability. Straumann<sup>®</sup> is committed to being your trusted global partner of choice for premium tooth replacement, restorative and regenerative solutions.