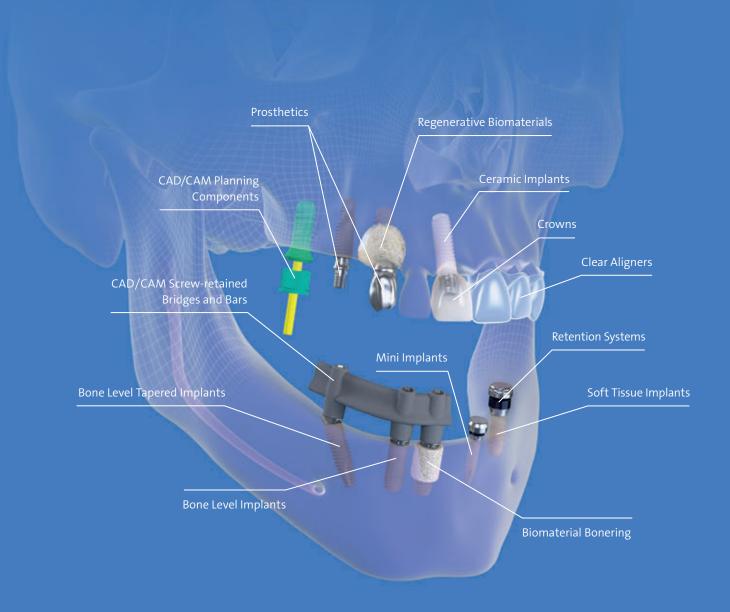

We are never satisfied with conventional solutions. Our technological advancements are fundamentally changing the world of dentistry. Straumann<sup>®</sup> offers a broad range of products and solutions for both conventional treatment and digital workflows including guided surgery, intraoral scanning and CAD/CAM restorations. Key technologies developed by Straumann<sup>®</sup> include the renowned healing power of the SLActive<sup>®</sup> surface and Roxolid<sup>®</sup> the strongest material to maximize primary and secondary stability. Straumann<sup>®</sup> is committed to being your trusted global partner of choice for premium tooth replacement, restorative and regenerative solutions.

## **OUR KEY FOCUS AREAS**

- Excellence in immediacy
- Digital performance
- Esthetic restorations
- Compromised patients
- Prosthetic efficiency
- Biomaterials
- Enablement and education
- Edentulous solutions