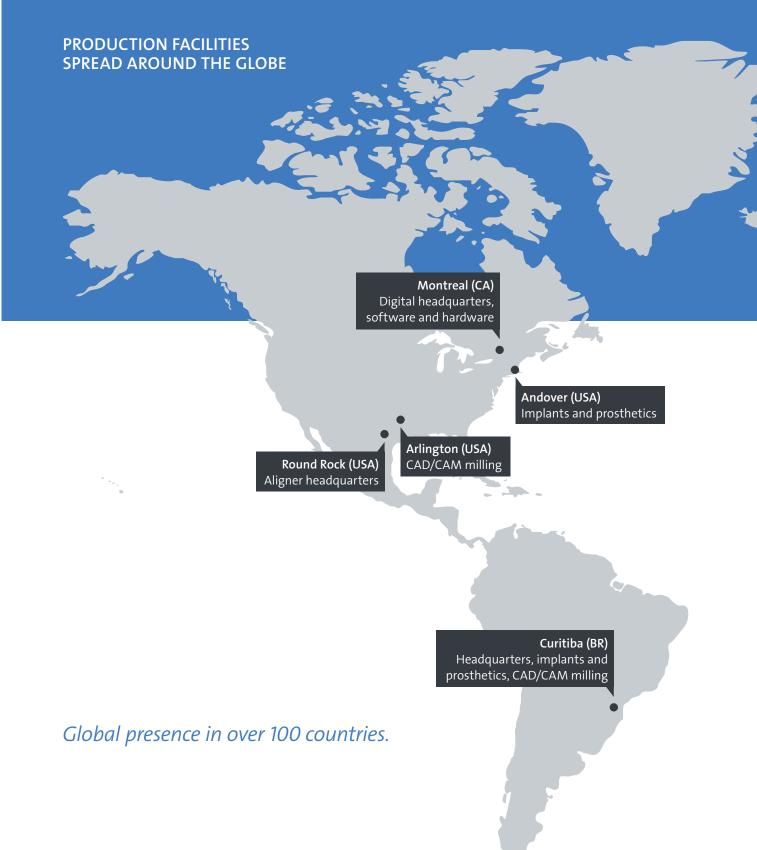

# **GLOBAL REACH**

Global reach through subsidiaries and distributors in more than 100 countries

>1 million

1 second

Someone is treated with a Straumann Group product

Headquartered in Basel, Switzerland, the Group employs more than 5,000 people worldwide. Our products, solutions and services are available in more than 100 countries. Our comprehensive portfolio comprises key brands such as Straumann<sup>®</sup>, Neodent<sup>®</sup>, Medentika<sup>®</sup>, Dental Wings<sup>®</sup>, ClearCorrect<sup>™</sup>, and other fully or partly-owned companies and partners.