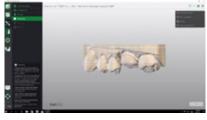

#### Nesting and machining

Simple and intuitive restoration block nesting for fast in-office milling preparation with C series or other milling machine.

#### **Direct Submission**

After designing your restoration you can send it directly to C series, precise, fast chairside milling machine.

| Item No  | Item                                                               |
|----------|--------------------------------------------------------------------|
| 019.0736 | CARES® Visual Chairside Software without CAM – for 3rd Party Mills |
| 019.0744 | CARES® Visual Chairside with CAM integration – for C series        |