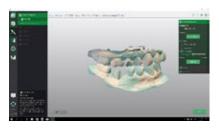

#### **Direct import**

Direct importation of the scanned data from CARES® Intraoral scanner or other open intraoral scanning devices.

#### **Automated proposals**

Dental Wings' advanced Tooth-Chain technology computes the shape of the proposed restoration, including anatomy, cusps, marginal ridges and emergence profile, by analyzing and mimicking the anatomical features of the adjacent teeth. Occlusion is automatically computed from the antagonist teeth.