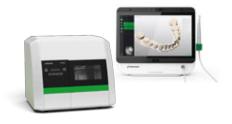

#### **Direct import**

Direct importation of the scanned data from CARES® Intraoral scanner or other open intraoral scanning devices.

#### **Direct Submission**

After designing your restoration you can send it directly to C series, precise, fast chairside milling machine.

| Item No  | Item                                                               |
|----------|--------------------------------------------------------------------|
| 019.0736 | CARES® Visual Chairside Software without CAM – for 3rd Party Mills |
| 019.0744 | CARES® Visual Chairside with CAM integration – for C series        |