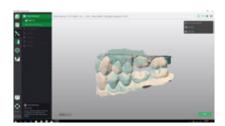

#### **Direct import**

Direct importation of the scanned data from CARES® Intraoral scanner or other open intraoral scanning devices.

#### **Automated proposals**

Dental Wings' advanced Tooth-Chain technology computes the shape of the proposed restoration, including anatomy, cusps, marginal ridges and emergence profile, by analyzing and mimicking the anatomical features of the adjacent teeth. Occlusion is automatically computed from the antagonist teeth.