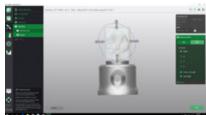

#### Nesting and machining

Simple and intuitive restoration block nesting for fast in-office milling preparation with C series or other milling machine.

#### **Direct Submission**

After designing your restoration you can send it directly to C series, precise, fast chairside milling machine.

| Item No  | Item                                                               |
|----------|--------------------------------------------------------------------|
| 019.0736 | CARES® Visual Chairside Software without CAM – for 3rd Party Mills |
| 019.0744 | CARES® Visual Chairside with CAM integration – for C series        |