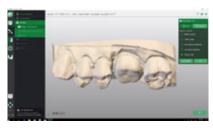

#### Nesting and machining

Simple and intuitive restoration block nesting for fast in-office milling preparation with C series or other milling machine.

#### **Direct Submission**

After designing your restoration you can send it directly to C series, precise, fast chairside milling machine.

| Item No  | Item                                                               |
|----------|--------------------------------------------------------------------|
| 019.0736 | CARES® Visual Chairside Software without CAM – for 3rd Party Mills |
| 019.0744 | CARES® Visual Chairside with CAM integration – for C series        |