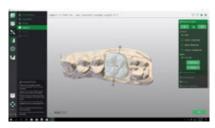

#### **Automated proposals**

Dental Wings' advanced Tooth-Chain technology computes the shape of the proposed restoration, including anatomy, cusps, marginal ridges and emergence profile, by analyzing and mimicking the anatomical features of the adjacent teeth. Occlusion is automatically computed from the antagonist teeth.

#### Easy to use design tool

Margin identification, anatomy design and insertion axis selection.

Tooth chain technology

Margin identification

Anatomy design