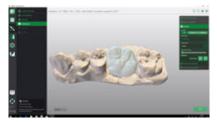

#### Nesting and machining

Simple and intuitive restoration block nesting for fast in-office milling preparation with C series or other milling machine.

#### **Direct Submission**

After designing your restoration you can send it directly to C series, precise, fast chairside milling machine.

| Item No  | Item                                                               |
|----------|--------------------------------------------------------------------|
| 019.0736 | CARES® Visual Chairside Software without CAM – for 3rd Party Mills |
| 019.0744 | CARES® Visual Chairside with CAM integration – for C series        |