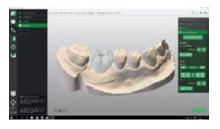

#### Nesting and machining

Simple and intuitive restoration block nesting for fast in-office milling preparation with C series or other milling machine.

#### **Direct Submission**

After designing your restoration you can send it directly to C series, precise, fast chairside milling machine.

| Item No  | Item                                                               |
|----------|--------------------------------------------------------------------|
| 019.0736 | CARES® Visual Chairside Software without CAM – for 3rd Party Mills |
| 019.0744 | CARES® Visual Chairside with CAM integration – for C series        |