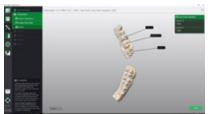

#### Easy to use design tool

Margin identification, anatomy design and insertion axis selection.

Tooth chain technology

Margin identification

Anatomy design