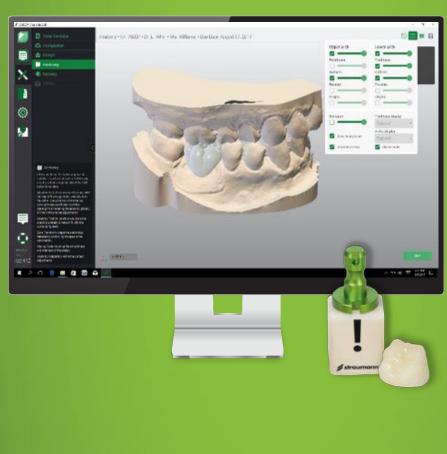

### CARES® Visual Chairside

- Designed to provide dentists with a fast and intuitive prosthetic CAD design solution
- Open design software for chairside solution compatible with:
  - Intraoral scanner
  - Impression scanner
  - Milling machine
- Support for a wide range of indications, including:
  - Crowns, inlays, onlays and veneers
  - Short-span bridges
  - Implant-borne crowns
- Open system:
  - Allows for input and output of .STL for 3<sup>rd</sup> party systems support
- Streamlined connection with C series chairside milling machine

#### INTUITIVE CHAIRSIDE SOFTWARE

#### **Direct import**

Direct importation of the scanned data from CARES® Intraoral scanner or other open intraoral scanning devices.