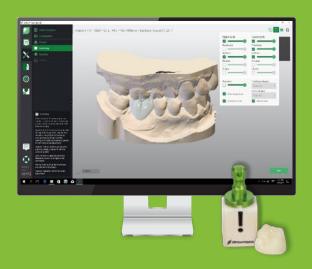

### CARES® Visual Chairside

- Designed to provide dentists with a fast and intuitive prosthetic CAD design solution
- Open design software for chairside solution compatible with:
  - Intraoral scanner
  - Impression scanner
  - Milling machine
- Support for a wide range of indications, including:
  - Crowns, inlays, onlays and veneers
  - Short-span bridges
  - Implant-borne crowns
- Open system:
  - Allows for input and output of .STL for 3<sup>rd</sup> party systems support
- Streamlined connection with C series chairside milling machine

#### INTUITIVE CHAIRSIDE SOFTWARE