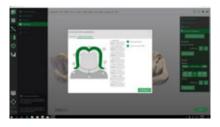

#### **Automated proposals**

Dental Wings' advanced Tooth-Chain technology computes the shape of the proposed restoration, including anatomy, cusps, marginal ridges and emergence profile, by analyzing and mimicking the anatomical features of the adjacent teeth. Occlusion is automatically computed from the antagonist teeth.

#### Easy to use design tool

Margin identification, anatomy design and insertion axis selection.

Tooth chain technology

Margin identification

Anatomy design